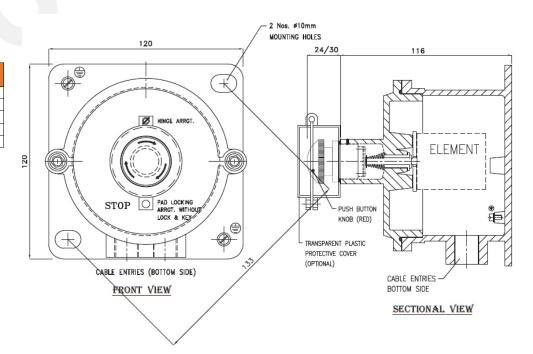

## **TECHNICAL DATA:**

PRODUCT : CAT. NO. - PBS/2C/2025

ENCLOSURE : FLAME PROOF (Ex -d ), Gas Group IIA , IIB, IIC

As per IS/IEC 60079-1: 2014

PROTECTION : WEATHER PROOF IP - 66 AS PER IS/IEC 60529:2001

(Reaffirmed 2014)

AREA & TEMP. CLASS : Ex db IIC T6 Gb ( EX tb / tc IIIC T85 C Db/Dc

(ZONE 1 & 2 & Zone 21 & 22)

CERTIFICATION : CIMFR, BIS, PESO

TEMP CLASS : T6

MATERIAL : DIE CAST ALUMINIUM ALLOY

FINISH : EPOXY POWDER COATED SHADE AS PER IS : 5

EARTHING : 1 No INTERNAL & 2 No's EXTERNAL

HARDWARE : STAINLESS STEEL

GASKET : 'O' RING ENDLESS GASKET NEOPRENE / SILICON

NAME PLATE : SS NAME PLATE CUM WARNING PLATE ENTRIES : 2 Nos M20 / ½ " NPT / EQUIVALENT